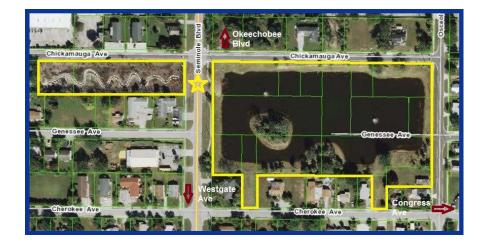

One Block South of Okeechobee Blvd. at the SW Corner of Seminole Blvd. & Chickamauga Ave. Please R.S.V.P. by May 7, 2014 to Lupe Julius-Quitos 561-640-8181, ext. 101 or ljulius@pbcgov.org